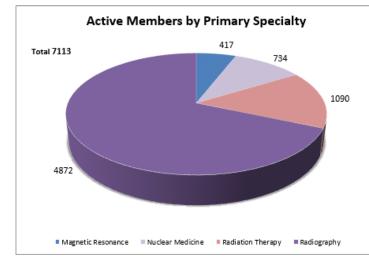

## CMRTO Dashboard Q1 2018: January 1 - March 31, 2018









**Quality Assurance** 700 600 500 400 672 673 300 505 200 100 0 0 0 1 0 2017 Portfolio 2018 MSF Rea'd to Submit 673 505 Met Requirements 672 0 505 In Progress 1 Referred to ICRC 0 0

Regulatory



## **Strategic & Member Engagement**



## Strategic Plan Progress

target

Ensure MRTs continue to practise safely, effectively and ethically in a changing health care environment

Enhance the confidence of all stakeholders in the regulation of MRTs

Contribute and respond to government iniatives to ensure the continued protection of the public



Conference Booth Visits – 45 # of Conferences-1