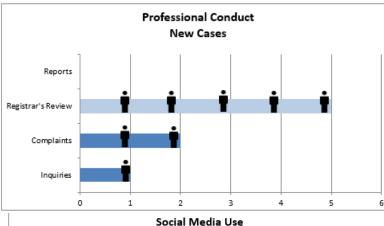

## CMRTO Dashboard Q1 2018: January 1 - March 31, 2018









**Quality Assurance** 700 600 500 400 672 673 300 505 200 100 0 0 0 1 0 2017 Portfolio 2018 MSF Rea'd to Submit 673 505 Met Requirements 672 0 505 In Progress 1 Referred to ICRC 0 0

Regulatory



## **Strategic & Member Engagement**



## Strategic Plan Progress

target

Ensure MRTs continue to practise safely, effectively and ethically in a changing health care environment

Enhance the confidence of all stakeholders in the regulation of MRTs

Contribute and respond to government iniatives to ensure the continued protection of the public



Conference Booth Visits – 45 # of Conferences-1