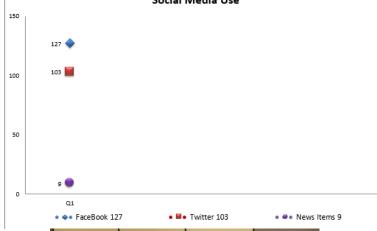

## CMRTO Dashboard Q1 2018: January 1 - March 31, 2018









**Quality Assurance** 700 600 500 400 672 673 300 505 200 100 0 0 0 1 0 2017 Portfolio 2018 MSF Rea'd to Submit 673 505 Met Requirements 672 0 505 In Progress 1 Referred to ICRC 0 0

Regulatory



## **Strategic & Member Engagement**



## Strategic Plan Progress

target

Ensure MRTs continue to practise safely, effectively and ethically in a changing health care environment

Enhance the confidence of all stakeholders in the regulation of MRTs

Contribute and respond to government iniatives to ensure the continued protection of the public



Conference Booth Visits – 45 # of Conferences-1