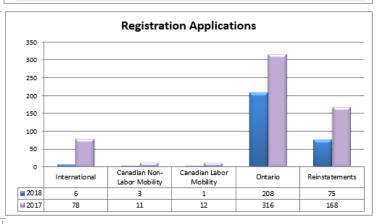

## CMRTO Dashboard Q1 2018: January 1 - March 31, 2018









**Quality Assurance** 700 600 500 400 672 673 300 505 200 100 0 0 0 1 0 2017 Portfolio 2018 MSF Rea'd to Submit 673 505 Met Requirements 672 0 505 In Progress 1 Referred to ICRC 0 0

Regulatory



## **Strategic & Member Engagement**



## Strategic Plan Progress

target

Ensure MRTs continue to practise safely, effectively and ethically in a changing health care environment

Enhance the confidence of all stakeholders in the regulation of MRTs

Contribute and respond to government iniatives to ensure the continued protection of the public



Conference Booth Visits – 45 # of Conferences-1