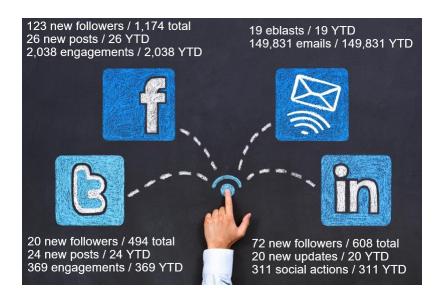

### **Communications**

2 Presentations to members & applicants 178 attendees

O Conference exhibits
O booth visits

2 Meetings
with ministry & agencies