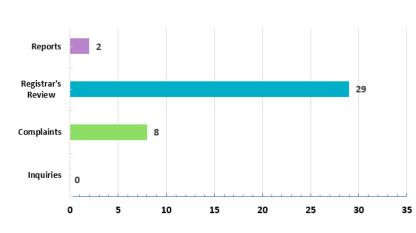

## CMRITO Dashboard Q1 2020: January 1 - March 31, 2020

## Active members by primary specialty diagnostic medical sonography 3,954 462 magnetic resonance 699 nuclear medicine 1,126 radiation therapy Total 4,857 radiography 11,098

# Quality Assurance Assessments 1,600 1,500 1,400 1,300 1,200 1,100 1,000 900 800 700 1431 1431 1413 ■ Required for Submission ■ Met Requirements ■ In progress ■ Referred to ICRC ■ Referred to ICRC

## **Professional Conduct New Cases**





### **Communications**





2 Presentations to members & applicants 178 attendees



O Conference exhibits
O booth visits



2 Meetings
with ministry & agencies