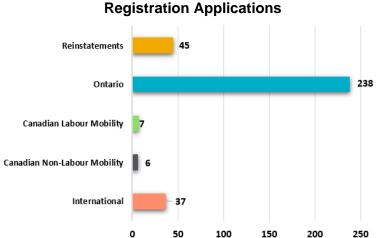

## Active members by primary specialty diagnostic medical sonography 3,954 462 magnetic resonance 699 nuclear medicine 1,126 radiation therapy Total 4,857 radiography 11,098